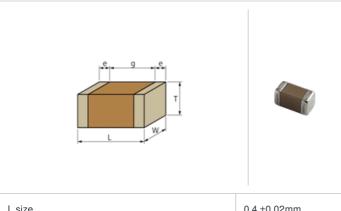

## Shape

| L size                                | 0.4 ±0.02mm    |
|---------------------------------------|----------------|
| W size                                | 0.2 ±0.02mm    |
| T size                                | 0.2 ±0.02mm    |
| External terminal width e             | 0.07 to 0.14mm |
| Distance between external terminals g | 0.13mm min.    |
| Size code in inch(mm)                 | 01005 (0402M)  |