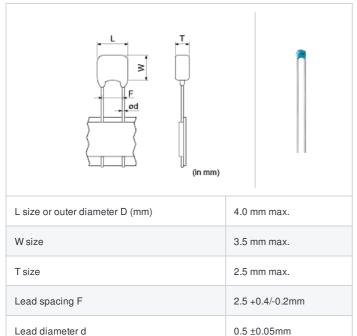

## RCE5C2A272J1DBH03A "#" indicates a package specification code.





















< List of part numbers with package codes > RCE5C2A272J1DBH03A

## **Shape**



## Notes

Meet LF(Lead Free)[%LF: Lead content is less than 1000 ppm.], HF(Halogen Free)



| Packaging | Specifications        | Minimum quantity |
|-----------|-----------------------|------------------|
| Α         | Ammo pack taping type | 2000             |

## **Specifications**

| Capacitance                                      | 2700pF±5%                                              |
|--------------------------------------------------|--------------------------------------------------------|
| Rated voltage                                    | 100Vdc                                                 |
| Temperature characteristics (complied standard)  | C0G(EIA)                                               |
| Capacitance change rate                          | ±5%