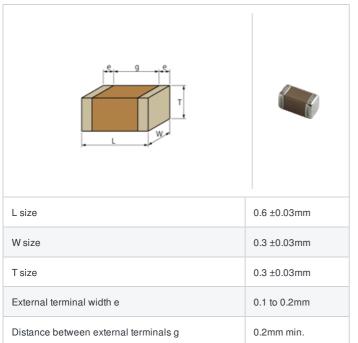

## GCM0335C1E560JD03# "#" indicates a package specification code.













< List of part numbers with package codes >

GCM0335C1E560JD03D , GCM0335C1E560JD03W , GCM0335C1E560JD03J

## Shape



## References

| Packaging | Specifications                                               | Minimum quantity |
|-----------|--------------------------------------------------------------|------------------|
| D         | ф180mm Paper taping                                          | 15000            |
| J         | ф330mm Paper taping                                          | 50000            |
| W         | φ180mm Paper taping (W8P1*)  * Width: 8mm, Pocket pitch: 1mm | 30000            |

| Mass (typ.) |        |  |
|-------------|--------|--|
| 1 piece     | 0.33mg |  |
| φ180mm Reel | 118g   |  |

## **Specifications**

Size code in inch(mm)

| Capacitance                                      | 56pF ±5%     |
|--------------------------------------------------|--------------|
| Rated