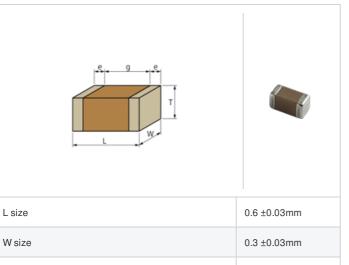

## Shape

T size

| Packaging | Specifications                                              | Minimum quantity |
|-----------|-------------------------------------------------------------|------------------|
| D         | ф180mm Paper taping                                         | 15000            |
| J         | ф330mm Paper taping                                         | 50000            |
| W         | φ180mm Paper taping (W8P1*) * Width: 8mm, Pocket pitch: 1mm | 30000            |

## **Specifications**

Size code in inch(mm)

External terminal width e

Distance between external terminals g

| Capacitance                                      | 5.8pF ±0.5pF |
|--------------------------------------------------|--------------|
| Rated voltage                                    | 25Vdc        |
| Temperature characteristics (complied standard)  | C0G(EIA)     |
| Temperature coefficient                          | 0±30ppm/°C   |
| Temperature range of temperature characteristics | 25 to 125°C  |
| Operating temperature range                      | -55 to 125°C |