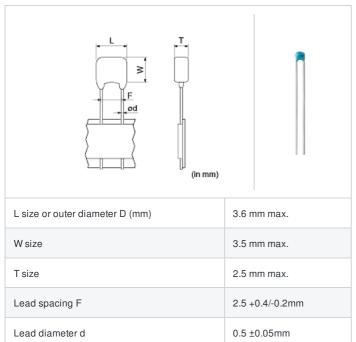

## RCE5C2A270J0DBH03A "#" indicates a package specification code.





















< List of part numbers with package codes > RCE5C2A270J0DBH03A

## **Shape**



## Notes

Meet LF(Lead Free)[%LF: Lead content is less than 1000 ppm.], HF(Halogen Free)



| Packaging | Specifications        | Minimum quantity |
|-----------|-----------------------|------------------|
| А         | Ammo pack taping type | 2000             |

## **Specifications**

| Capacitance                                      | 27pF ±5%                                               |
|--------------------------------------------------|--------------------------------------------------------|
| Rated voltage                                    | 100Vdc                                                 |
| Temperature characteristics (complied standard)  | C0G(EIA)                                               |
| Capacitance change rate                          | ±5%