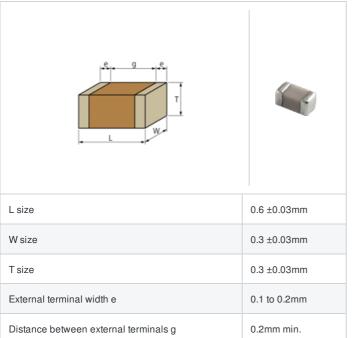

## GJM0335C1E4R5BB01# "#" indicates a package specification code.













< List of part numbers with package codes >

GJM0335C1E4R5BB01D , GJM0335C1E4R5BB01W , GJM0335C1E4R5BB01J

## Shape



## References

| Packaging | Specifications                                               | Minimum quantity |
|-----------|--------------------------------------------------------------|------------------|
| D         | ф180mm Paper taping                                          | 15000            |
| J         | ф330mm Paper taping                                          | 50000            |
| W         | φ180mm Paper taping (W8P1*)  * Width: 8mm, Pocket pitch: 1mm | 30000            |

| Mass (typ.) |        |  |
|-------------|--------|--|
| 1 piece     | 0.33mg |  |
| φ180mm Reel | 118g   |  |

## **Specifications**

Size code in inch(mm)

| Capacitance                                      | 4.5pF ±0.1pF |
|--------------------------------------------------|--------------|
| Rated