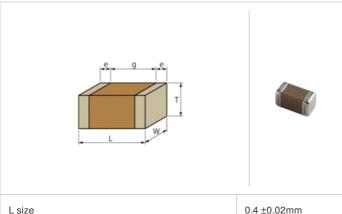

## Shape

| W                                     |                |
|---------------------------------------|----------------|
| L size                                | 0.4 ±0.02mm    |
| W size                                | 0.2 ±0.02mm    |
| T size                                | 0.2 ±0.02mm    |
| External terminal width e             | 0.07 to 0.14mm |
| Distance between external terminals g | 0.13mm min.    |
| Size code in inch(mm)                 | 01005 (0402M)  |
|                                       |                |