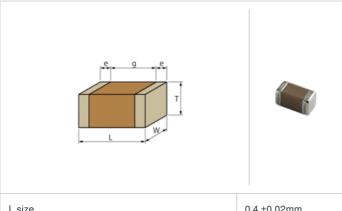

## Shape

| W                                     |                |
|---------------------------------------|----------------|
| L size                                | 0.4 ±0.02mm    |
| W size                                | 0.2 ±0.02mm    |
| T size                                | 0.2 ±0.02mm    |
| External terminal width e             | 0.07 to 0.14mm |
| Distance between external terminals g | 0.13mm min.    |
| Size code in inch(mm)                 | 01005 (0402M)  |
|                                       |                |